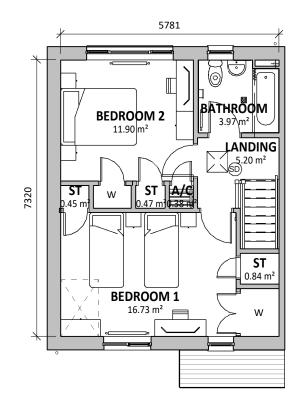

FIRST FLOOR PLAN

SCALE: 1:100

**GROUND FLOOR PLAN** 

SCALE: 1:100

**FRONT ELEVATION** SCALE: 1:100

**REAR ELEVATION** SCALE: 1:100

SCALE: 1:100

**SIDE ELEVATION** 

VISUAL SCALE 1:100 @ A3

| 4P2B HOUSE (GIFA) |                     |  |  |  |
|-------------------|---------------------|--|--|--|
| Name              | Area                |  |  |  |
|                   |                     |  |  |  |
| FIRST FLOOR       | 42.3 m²             |  |  |  |
| GROUND FLOOR      | 42.3 m²             |  |  |  |
| Grand total       | 84.6 m <sup>2</sup> |  |  |  |