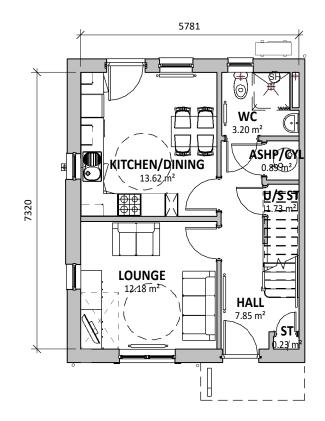

FIRST FLOOR PLAN

SCALE: 1:100

**GROUND FLOOR PLAN** 

SCALE: 1:100

**FRONT ELEVATION** SCALE: 1:100

**REAR ELEVATION** SCALE: 1:100

SCALE: 1:100

**SIDE ELEVATION** 

VISUAL SCALE 1:100 @ A3

| 4P2B HOUSE (GIFA) |                     |  |  |  |
|-------------------|---------------------|--|--|--|
| Name              | Area                |  |  |  |
|                   |                     |  |  |  |
| FIRST FLOOR       | 42.3 m²             |  |  |  |
| GROUND FLOOR      | 42.3 m²             |  |  |  |
| Grand total       | 84.6 m <sup>2</sup> |  |  |  |