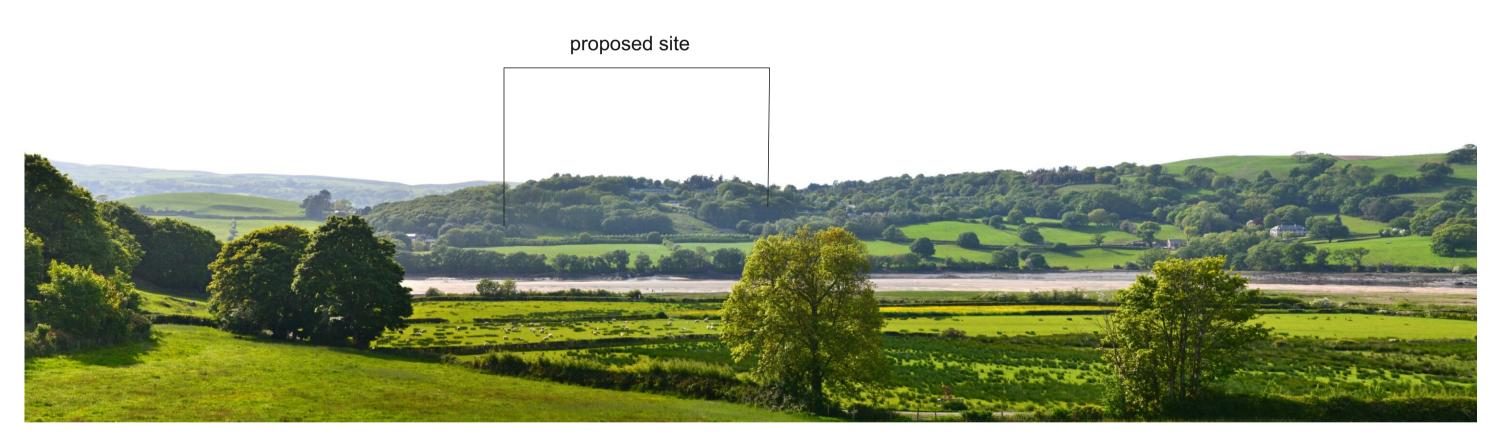

Viewpoint V1 - Public footpath running through caravan site. 50 mm lens

5

Viewpoint V3 - Westward views from public car park and viewing area on A470. 50 mm lens

Viewpoint V5 - North-westward views from Public Footpath running parallel with River Conwy, Bryniau. 50 mm lens