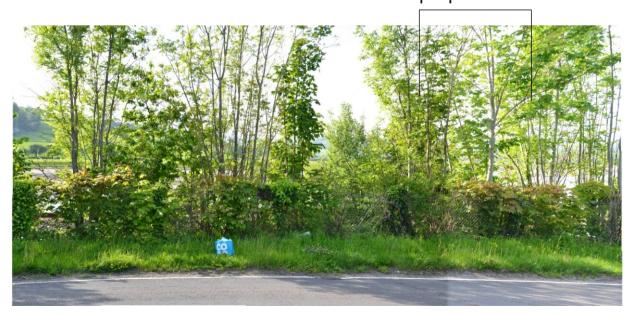

Viewpoint V6 - North-westward views from high ground close to Prenol summit. 50 mm lens

Viewpoint V7 - North-westward views from A470 adjacent entrance to Bodnant Welsh food. 50 mm lens

Viewpoint V2 - Looking north along Backlaw Lane. 50 mm lens