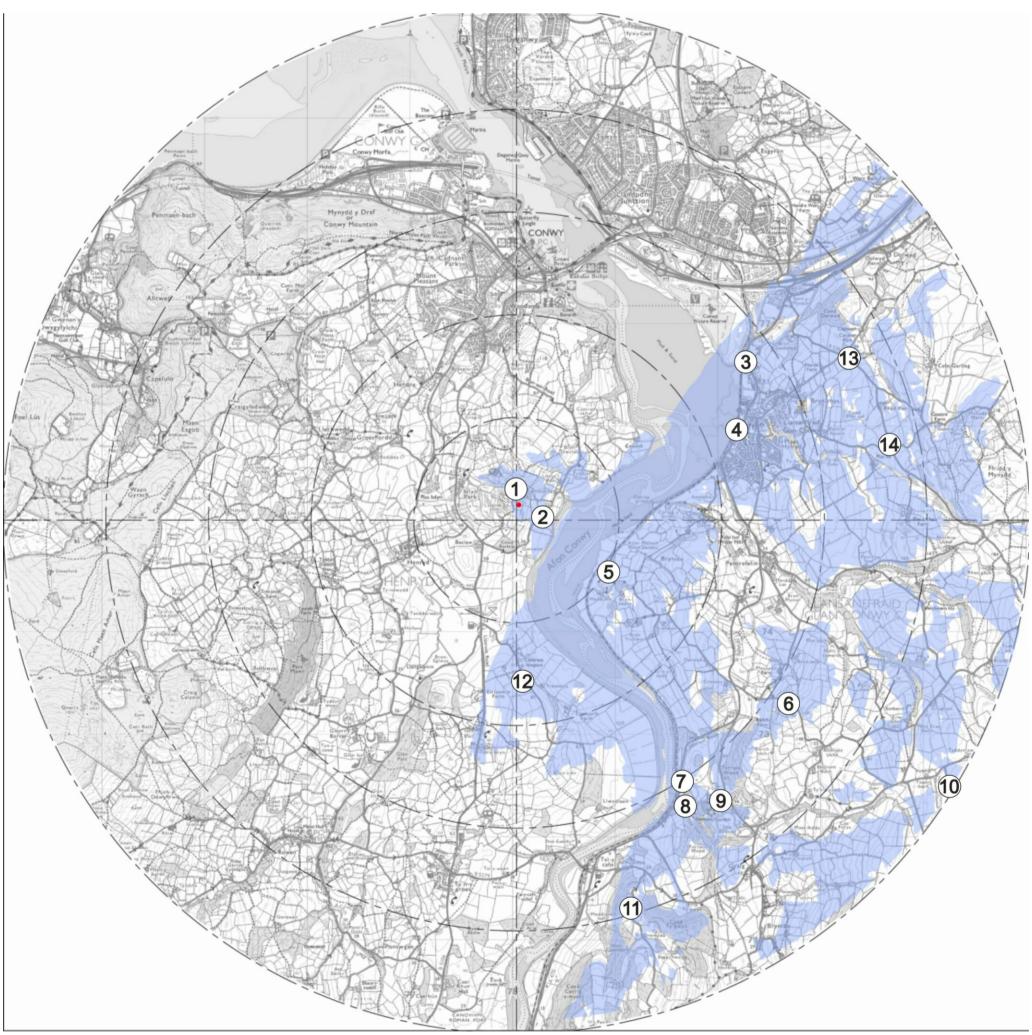

Viewpoint V1 - Public footpath running through caravan site. 50 mm lens

5

Viewpoint V3 - Westward views from public car park and viewing area on A470. 50 mm lens

Viewpoint V5 - North-westward views from Public Footpath running parallel with River Conwy, Bryniau. 50 mm lens

Viewpoint V6 - North-westward views from high ground close to Prenol summit. 50 mm lens

Viewpoint V7 - North-westward views from A470 adjacent entrance to Bodnant Welsh food. 50 mm lens

Viewpoint V2 - Looking north along Backlaw Lane. 50 mm lens

Viewpoint V4 - Westward view from bus stop on A470 opposite Trem Afon. 50mm lens

proposed site

Viewpoint Locations and Zone of Visual Influence (ZVI)

| -                       |                                 |                                                                 |                                         |      |
|-------------------------|---------------------------------|-----------------------------------------------------------------|-----------------------------------------|------|
| Rev                     | Details                         |                                                                 | Date                                    | Draw |
|                         |                                 |                                                                 |                                         |      |
|                         |                                 |                                                                 |                                         |      |
|                         |                                 |                                                                 |                                         |      |
|                         |                                 |                                                                 |                                         |      |
|                         |                                 |                                                                 |                                         |      |
|                         |                                 |                                                                 |                                         |      |
|                         |                                 |                                                                 |                                         |      |
| 1. All                  |                                 | are in metres unless noted                                      |                                         |      |
| 3. Env                  | vironmental v                   | shall be verified on site befor<br>Associates shall be notified |                                         |      |
| 5. Env                  | vironmental                     | are nominal dimensions.<br>Associates accept no liabilit        |                                         | -    |
|                         |                                 | e and however arising from<br>n of the work to which has r      | •                                       |      |
| •••                     | val obtained.<br>drawing is for | r planning purposes only                                        |                                         |      |
|                         |                                 |                                                                 |                                         |      |
|                         |                                 | A                                                               |                                         |      |
|                         |                                 |                                                                 | 1                                       |      |
|                         |                                 | /ironmental                                                     |                                         |      |
| Client                  | Gors                            | e Hill Caravan                                                  | and Lodge I                             | Park |
| Projec                  | t Trefr                         | iw Road, Conv                                                   | wv LL32 8HJ                             |      |
| Addre                   | ss:                             |                                                                 | ,                                       |      |
| Projec                  | <sup>t:</sup> 22 Pi             | roposed Lots,                                                   | Associated                              |      |
|                         | Infra                           | structure & P                                                   | lanting                                 |      |
|                         |                                 |                                                                 |                                         |      |
| Title:                  | Viou                            | point Photos                                                    | Sheet 1 of 2                            | 2    |
| Title:                  | view                            |                                                                 |                                         |      |
| Title:                  | view                            |                                                                 |                                         |      |
|                         |                                 | Drawing No.                                                     | Devision                                |      |
| Projec                  |                                 | Drawing No:<br>030                                              | Revision:                               |      |
| Projec<br>EA-<br>Scale: | ct No:<br>5862                  | 030                                                             | Revision:<br>Date:                      |      |
| Projec<br>EA-           | ct No:<br>5862                  | 030<br>@ A1                                                     | Date:<br>23/06/23                       | 3    |
| Projec<br>EA-<br>Scale: | ct No:<br>5862                  | 030                                                             | Date:<br>23/06/23<br>nester, CH1 3AE, U | 3    |