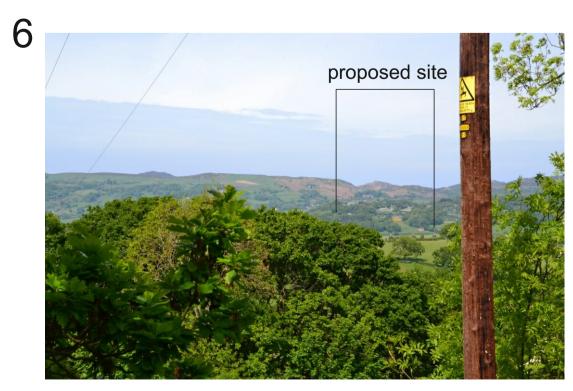

Viewpoint V6 - North-westward views from high ground close to Prenol summit. 50 mm lens

Viewpoint V7 - North-westward views from A470 adjacent entrance to Bodnant Welsh food. 50 mm lens

Viewpoint V2 - Looking north along Backlaw Lane. 50 mm lens