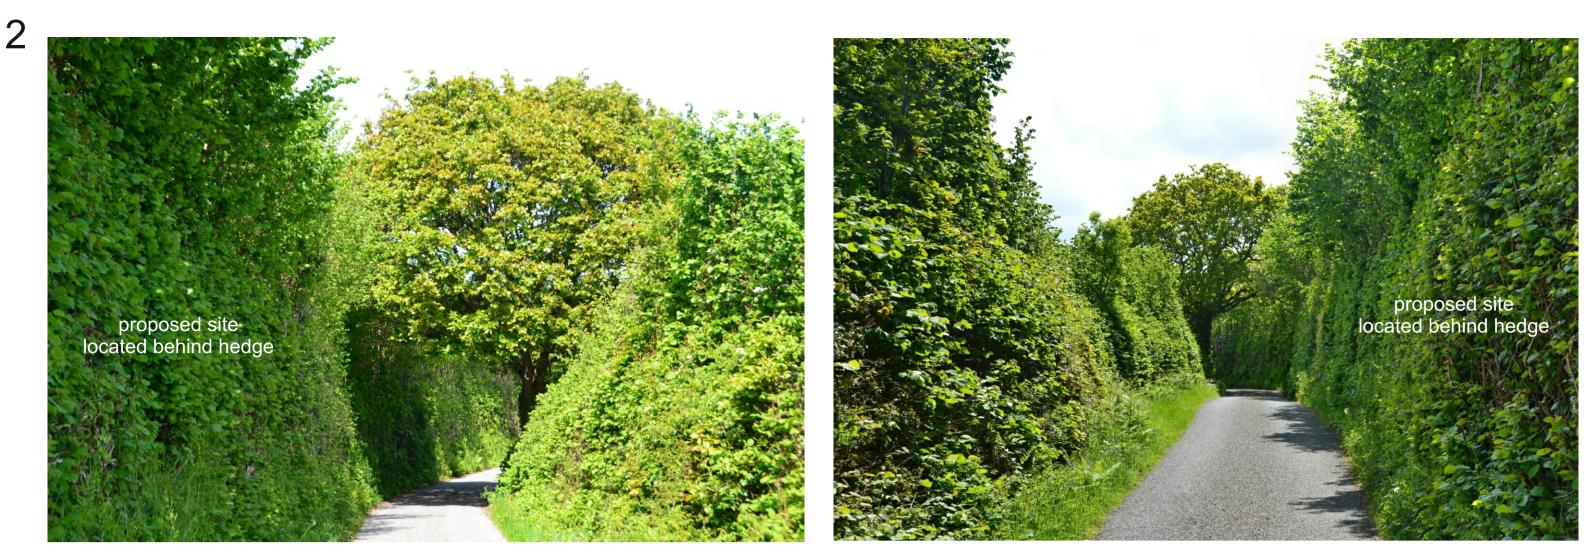

Viewpoint V4 - Westward view from bus stop on A470 opposite Trem Afon. 50mm lens

proposed site

Viewpoint Locations and Zone of Visual Influence (ZVI)

| -                       |                                 |                                                                 |                                         |      |
|-------------------------|---------------------------------|-----------------------------------------------------------------|-----------------------------------------|------|
| Rev                     | Details                         |                                                                 | Date                                    | Draw |
|                         |                                 |                                                                 |                                         |      |
|                         |                                 |                                                                 |                                         |      |
|                         |                                 |                                                                 |                                         |      |
|                         |                                 |                                                                 |                                         |      |
|                         |                                 |                                                                 |                                         |      |
|                         |                                 |                                                                 |                                         |      |
|                         |                                 |                                                                 |                                         |      |
| 1. All                  |                                 | are in metres unless noted                                      |                                         |      |
| 3. Env                  | vironmental v                   | shall be verified on site befor<br>Associates shall be notified |                                         |      |
| 5. Env                  | vironmental                     | are nominal dimensions.<br>Associates accept no liabilit        |                                         | -    |
|                         |                                 | e and however arising from<br>n of the work to which has r      | •                                       |      |
| •••                     | val obtained.<br>drawing is for | r planning purposes only                                        |                                         |      |
|                         |                                 |                                                                 |                                         |      |
|                         |                                 | A                                                               |                                         |      |
|                         |                                 |                                                                 | 1                                       |      |
|                         |                                 | /ironmental                                                     |                                         |      |
| Client                  | Gors                            | e Hill Caravan                                                  | and Lodge I                             | Park |
| Projec                  | t Trefr                         | iw Road, Conv                                                   | wv LL32 8HJ                             |      |
| Addre                   | ss:                             |                                                                 | ,                                       |      |
| Projec                  | <sup>t:</sup> 22 Pi             | roposed Lots,                                                   | Associated                              |      |
|                         | Infra                           | structure & P                                                   | lanting                                 |      |
|                         |                                 |                                                                 |                                         |      |
| Title:                  | Viou                            | point Photos                                                    | Sheet 1 of 2                            | 2    |
| Title:                  | view                            |                                                                 |                                         |      |
| Title:                  | view                            |                                                                 |                                         |      |
|                         |                                 | Drawing No.                                                     | Devision                                |      |
| Projec                  |                                 | Drawing No:<br>030                                              | Revision:                               |      |
| Projec<br>EA-<br>Scale: | ct No:<br>5862                  | 030                                                             | Revision:<br>Date:                      |      |
| Projec<br>EA-           | ct No:<br>5862                  | 030<br>@ A1                                                     | Date:<br>23/06/23                       | 3    |
| Projec<br>EA-<br>Scale: | ct No:<br>5862                  | 030                                                             | Date:<br>23/06/23<br>nester, CH1 3AE, U | 3    |