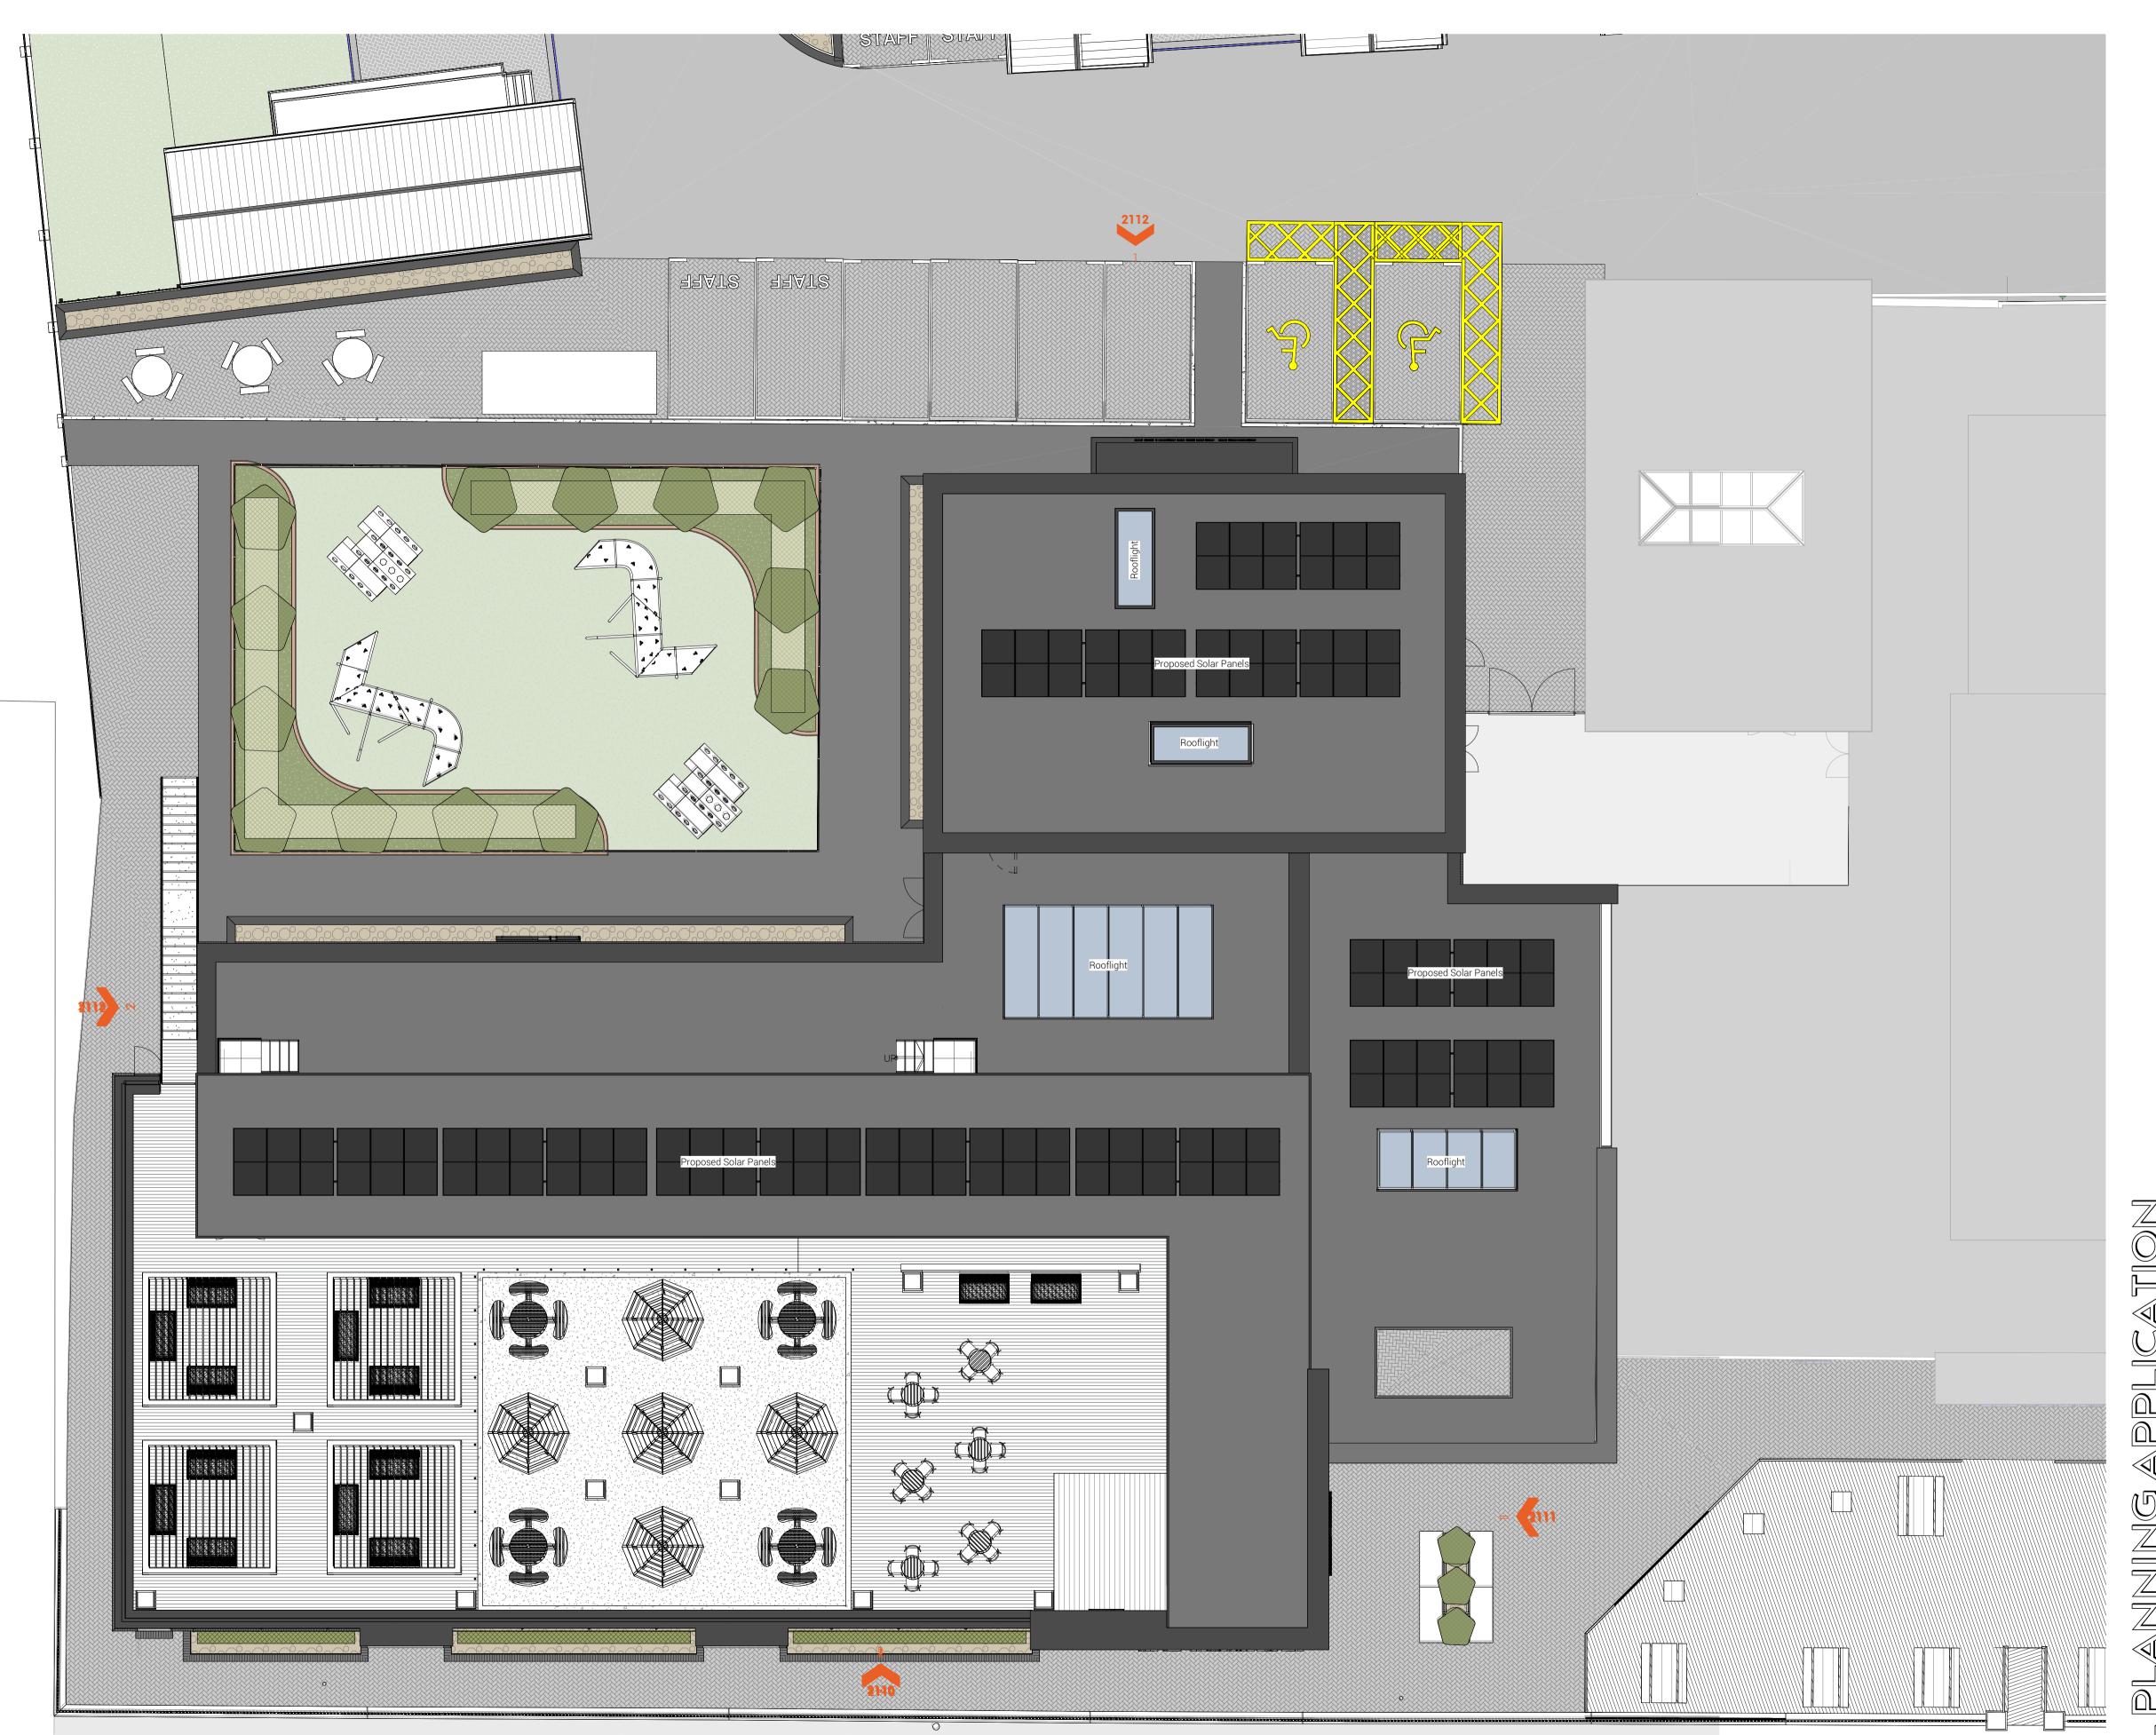

Golden Gate Activity Centre Golden Gate Holdiay Centre, Towyn Road, Towyn LL22 9HU

GA\_Plans\_Proposed\_02Roof

AKA250 GGA-AKA-02-02-DR-A-2022 P4