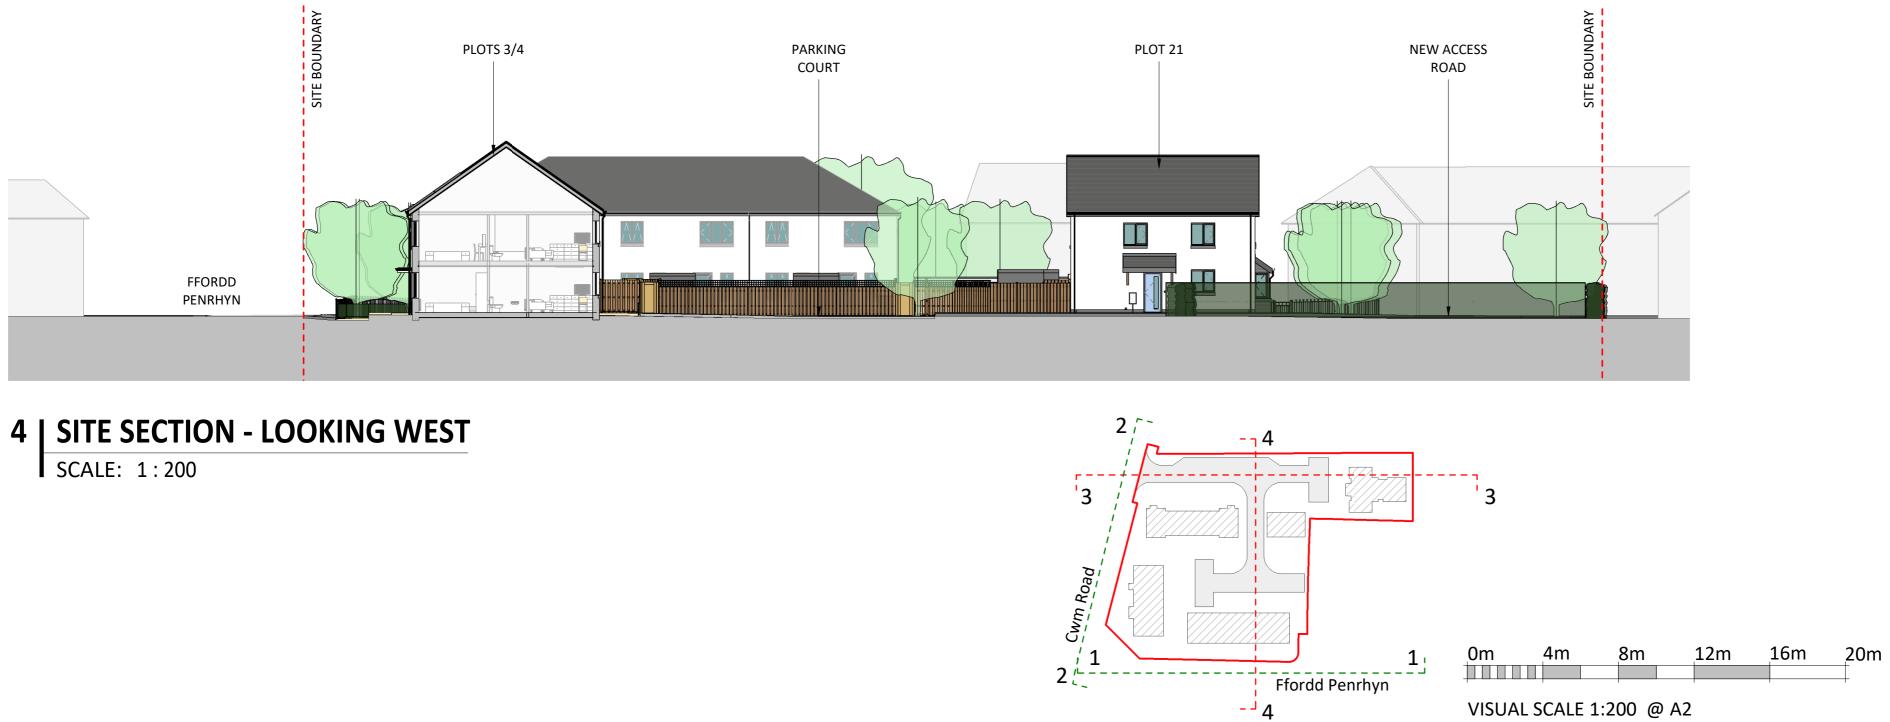

## **SITE SECTION - LOOKING SOUTH** 3 SCALE: 1:200

| С   | SITE AMENDMENTS          | 17/03/25 | 10 |
|-----|--------------------------|----------|----|
|     | FOLLOWING WG FEEDBACK    |          |    |
|     | AND SOFT LANDSCAPE PLAN. |          |    |
|     | INTERNAL ADJUSTEMENTS &  |          |    |
|     | WINDOW ALTERATIONS TO    |          |    |
|     | HOUSES AND FLAT LAYOUTS. |          |    |
|     | EXTERNAL ASHP'S REMOVED  |          |    |
|     | FROM FLATS               |          |    |
| В   | NEW COMMON & DIRECT      | 24/10/24 | GT |
|     | ACCESS OPTION A FOR FLAT |          |    |
|     | 24-29                    |          |    |
| Α   | CHANGES FOLLOWING        | 08/08/24 | 10 |
|     | HIGHWAYS COMMENTS        |          |    |
|     |                          |          |    |
| REV | DESCRIPTION              | DATE     | BY |

## PROJECT

Cwm Road, Llandudno for First Choice Housing and Grŵp Cynefin

DRAWING TITLE PROPOSED SITE SECTIONS

| C1054             | 023            |       | С        |  |
|-------------------|----------------|-------|----------|--|
| JOB No            | DRAWING No REV |       | REVISION |  |
| DRAWING<br>STATUS | NNING          | ì     |          |  |
| As indicated @A2  | 08/07/24       | GT    | SV       |  |
| SCALE             | DATE           | DRAWN | CHECKED  |  |