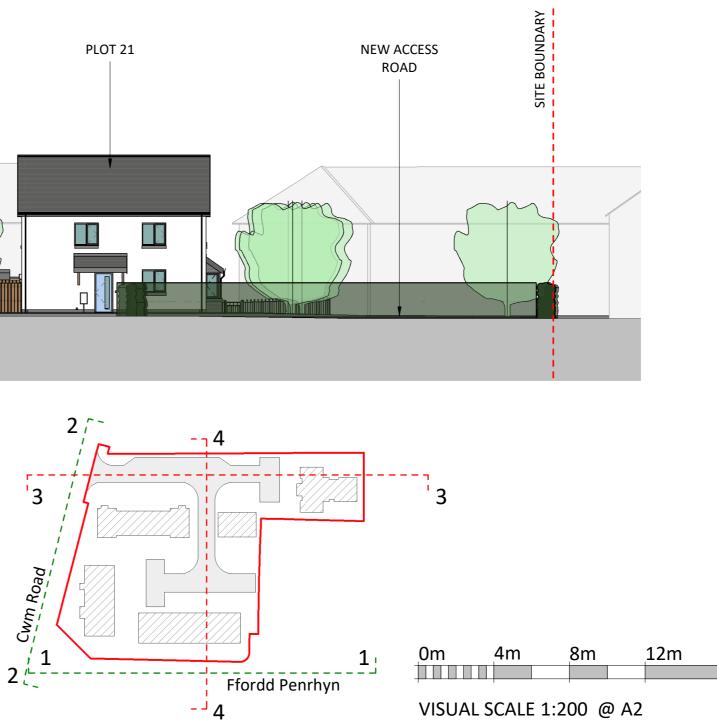

## **SITE SECTION - LOOKING SOUTH** 3 SCALE: 1:200

| С   | SITE AMENDMENTS          | 17/03/25 | 10 |
|-----|--------------------------|----------|----|
|     | FOLLOWING WG FEEDBACK    |          |    |
|     | AND SOFT LANDSCAPE PLAN. |          |    |
|     | INTERNAL ADJUSTEMENTS &  |          |    |
|     | WINDOW ALTERATIONS TO    |          |    |
|     | HOUSES AND FLAT LAYOUTS. |          |    |
|     | EXTERNAL ASHP'S REMOVED  |          |    |
|     | FROM FLATS               |          |    |
| В   | NEW COMMON & DIRECT      | 24/10/24 | GT |
|     | ACCESS OPTION A FOR FLAT |          |    |
|     | 24-29                    |          |    |
| Α   | CHANGES FOLLOWING        | 08/08/24 | 10 |
|     | HIGHWAYS COMMENTS        |          |    |
|     |                          |          |    |
| REV | DESCRIPTION              | DATE     | BY |

## PROJECT

Cwm Road, Llandudno for First Choice Housing and Grŵp Cynefin

DRAWING TITLE PROPOSED SITE SECTIONS

| C1054             | 023            |       | С        |  |
|-------------------|----------------|-------|----------|--|
| JOB No            | DRAWING No REV |       | REVISION |  |
| DRAWING<br>STATUS | NNING          | ì     |          |  |
| As indicated @A2  | 08/07/24       | GT    | SV       |  |
| SCALE             | DATE           | DRAWN | CHECKED  |  |