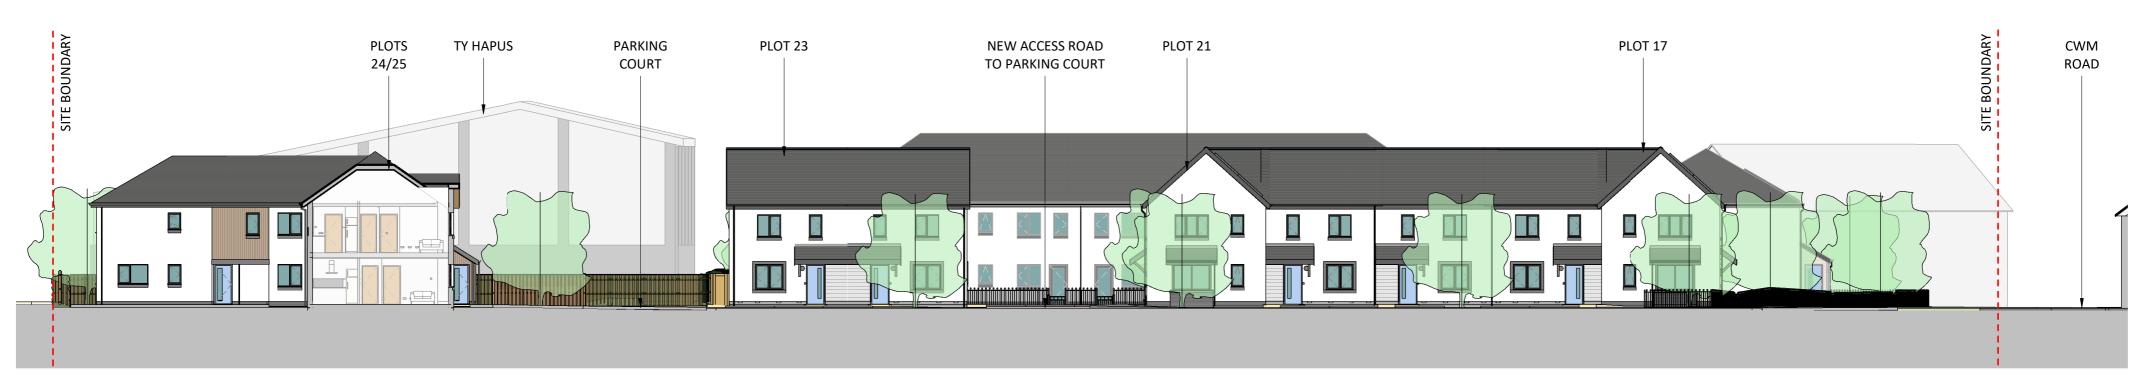

## **SITE SECTION - LOOKING SOUTH** 3 SCALE: 1:200

| С   | SITE AMENDMENTS          | 17/03/25 | 10 |
|-----|--------------------------|----------|----|
|     | FOLLOWING WG FEEDBACK    |          |    |
|     | AND SOFT LANDSCAPE PLAN. |          |    |
|     | INTERNAL ADJUSTEMENTS &  |          |    |
|     | WINDOW ALTERATIONS TO    |          |    |
|     | HOUSES AND FLAT LAYOUTS. |          |    |
|     | EXTERNAL ASHP'S REMOVED  |          |    |
|     | FROM FLATS               |          |    |
| В   | NEW COMMON & DIRECT      | 24/10/24 | GT |
|     | ACCESS OPTION A FOR FLAT |          |    |
|     | 24-29                    |          |    |
| Α   | CHANGES FOLLOWING        | 08/08/24 | 10 |
|     | HIGHWAYS COMMENTS        |          |    |
|     |                          |          |    |
| REV | DESCRIPTION              | DATE     | BY |

## PROJECT

Cwm Road, Llandudno for First Choice Housing and Grŵp Cynefin

DRAWING TITLE PROPOSED SITE SECTIONS

| C1054             | 023            |       | С        |  |
|-------------------|----------------|-------|----------|--|
| JOB No            | DRAWING No REV |       | REVISION |  |
| DRAWING<br>STATUS | NNING          | ì     |          |  |
| As indicated @A2  | 08/07/24       | GT    | SV       |  |
| SCALE             | DATE           | DRAWN | CHECKED  |  |