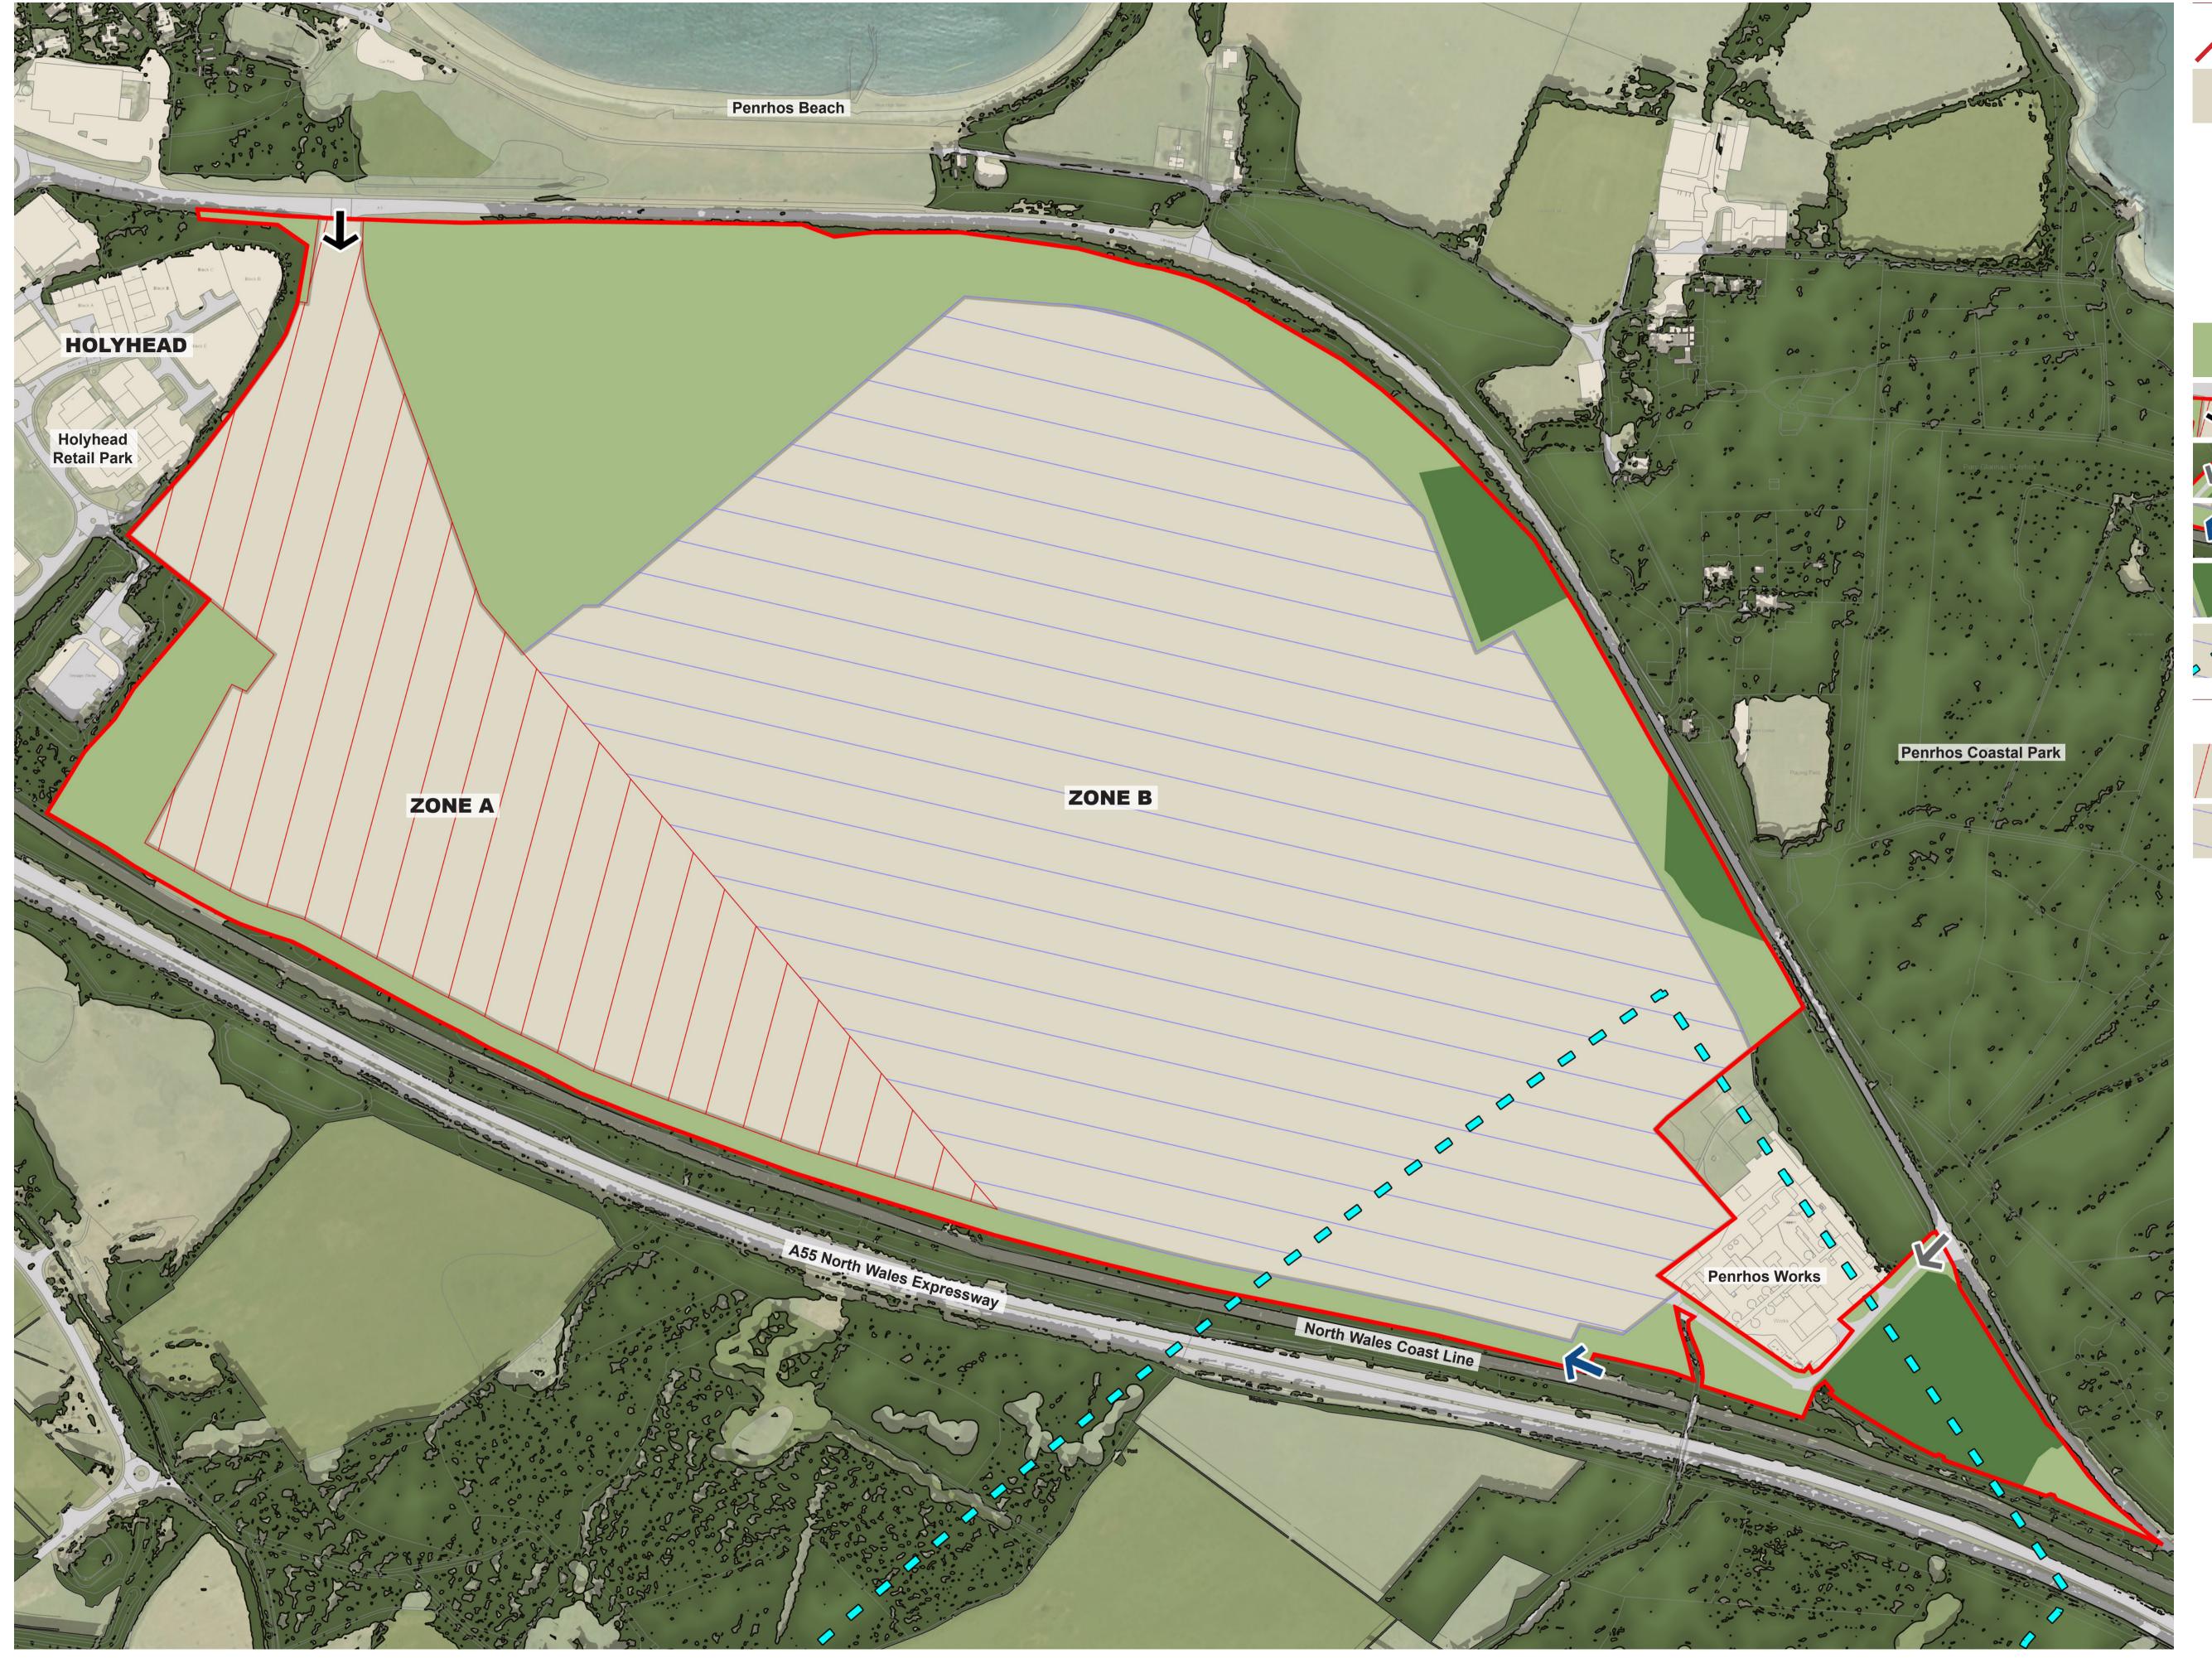

PROSPERITY PARC, ANGLESEY PARAMETERS

Oxalis Planning PLAN REV J

Application Site Boundary: 87.92ha / 217.25ac

66.20ha / 163.58ac

21.72ha / 53.67ac

Orders (TPO)

**Building Heights** 

Development Zones / Built Infrastructure:

Will contain on-plot and other landscaping and planting, habitat enhancement and creation, drainage and other infrastructure including vehicular, cycle and walking access

Up to 238,000 sqm Class B1 and B8 (data centres only), plus battery energy storage (unique use);

Finished Floor Levels: Similar to existing ground levels of approximately 5 to 10m AOD.

Retained & Enhanced Green Infrastructure:

Retained existing access from the A5

Secondary / emergency site access

Indicative areas of Tree Preservation

MoD / RAF Consultation Zones on Heights

Zone A: Max height up to 18m to ridge excluding point features

Zone B: Max height up to 21m to ridge excluding point features

Railway site access (existing)