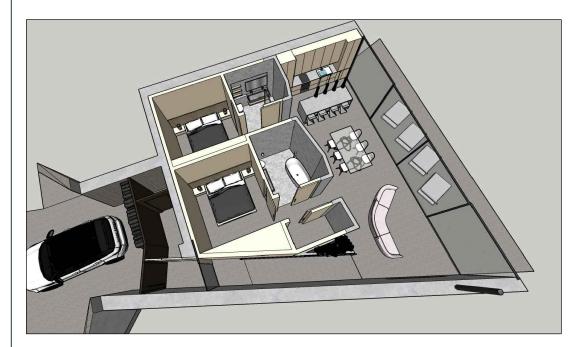

Single Bed Pod - Hall Way Visual

Single Bed Pod - Lounge/Kitchen Visual

Double Bed Pod - Aerial Visual

Double Bed Pod - Lounge/Kitchen Visual

Double Bed Pod - Typical Bedroom Ceiling Visual