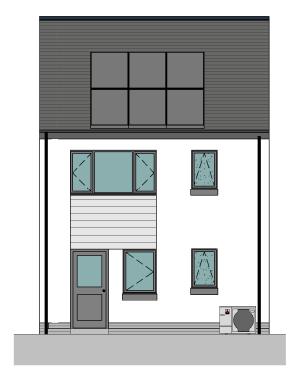

# FIRST FLOOR PLAN

SCALE: 1:100



# **GROUND FLOOR PLAN**

SCALE: 1:100

### **FRONT ELEVATION**

SCALE: 1:100

## **REAR ELEVATION**

SCALE: 1:100

| 0m | 2m | 4m | 6m | 8m |
|----|----|----|----|----|
|    |    |    |    |    |
| 1  |    |    | 1  |    |

VISUAL SCALE 1:100 @ A3

#### PLOTS 19 & 20

| 4P2B HOUSE - MID TERRACE (GIFA) |         |  |  |
|---------------------------------|---------|--|--|
| Name                            | Area    |  |  |
|                                 |         |  |  |
| FIRST FLOOR                     | 42.3 m² |  |  |
| GROUND FLOOR                    | 42.3 m² |  |  |

Grand total

84.6 m²

| REV | DESCRIPTION | DATE | BY |
|-----|-------------|------|----|

THIS DRAWING IS THE COPYRIGHT OF AINSLEY GOMMON ARCHITECTS. CHECK ALL DIMENSIONS ON SITE.