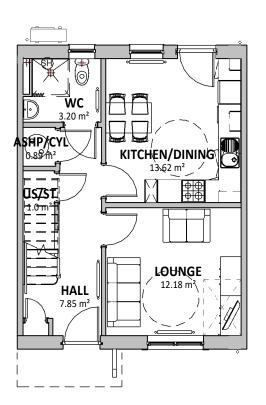

# **GROUND FLOOR PLAN**

SCALE: 1:100

#### PLOTS 19 & 20

| 4P2B HOUSE - MID TERRACE (GIFA) |         |  |  |
|---------------------------------|---------|--|--|
| Name                            | Area    |  |  |
|                                 |         |  |  |
| FIRST FLOOR                     | 42.3 m² |  |  |
| GROUND FLOOR                    | 42.3 m² |  |  |