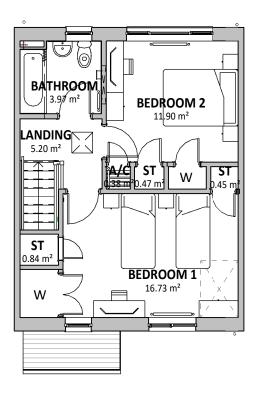

# FIRST FLOOR PLAN

SCALE: 1:100

#### PLOTS 19 & 20

| 4P2B HOUSE - MID TERRACE (GIFA) |         |  |  |
|---------------------------------|---------|--|--|
| Name                            | Area    |  |  |
|                                 |         |  |  |
| FIRST FLOOR                     | 42.3 m² |  |  |
| GROUND FLOOR                    | 42.3 m² |  |  |