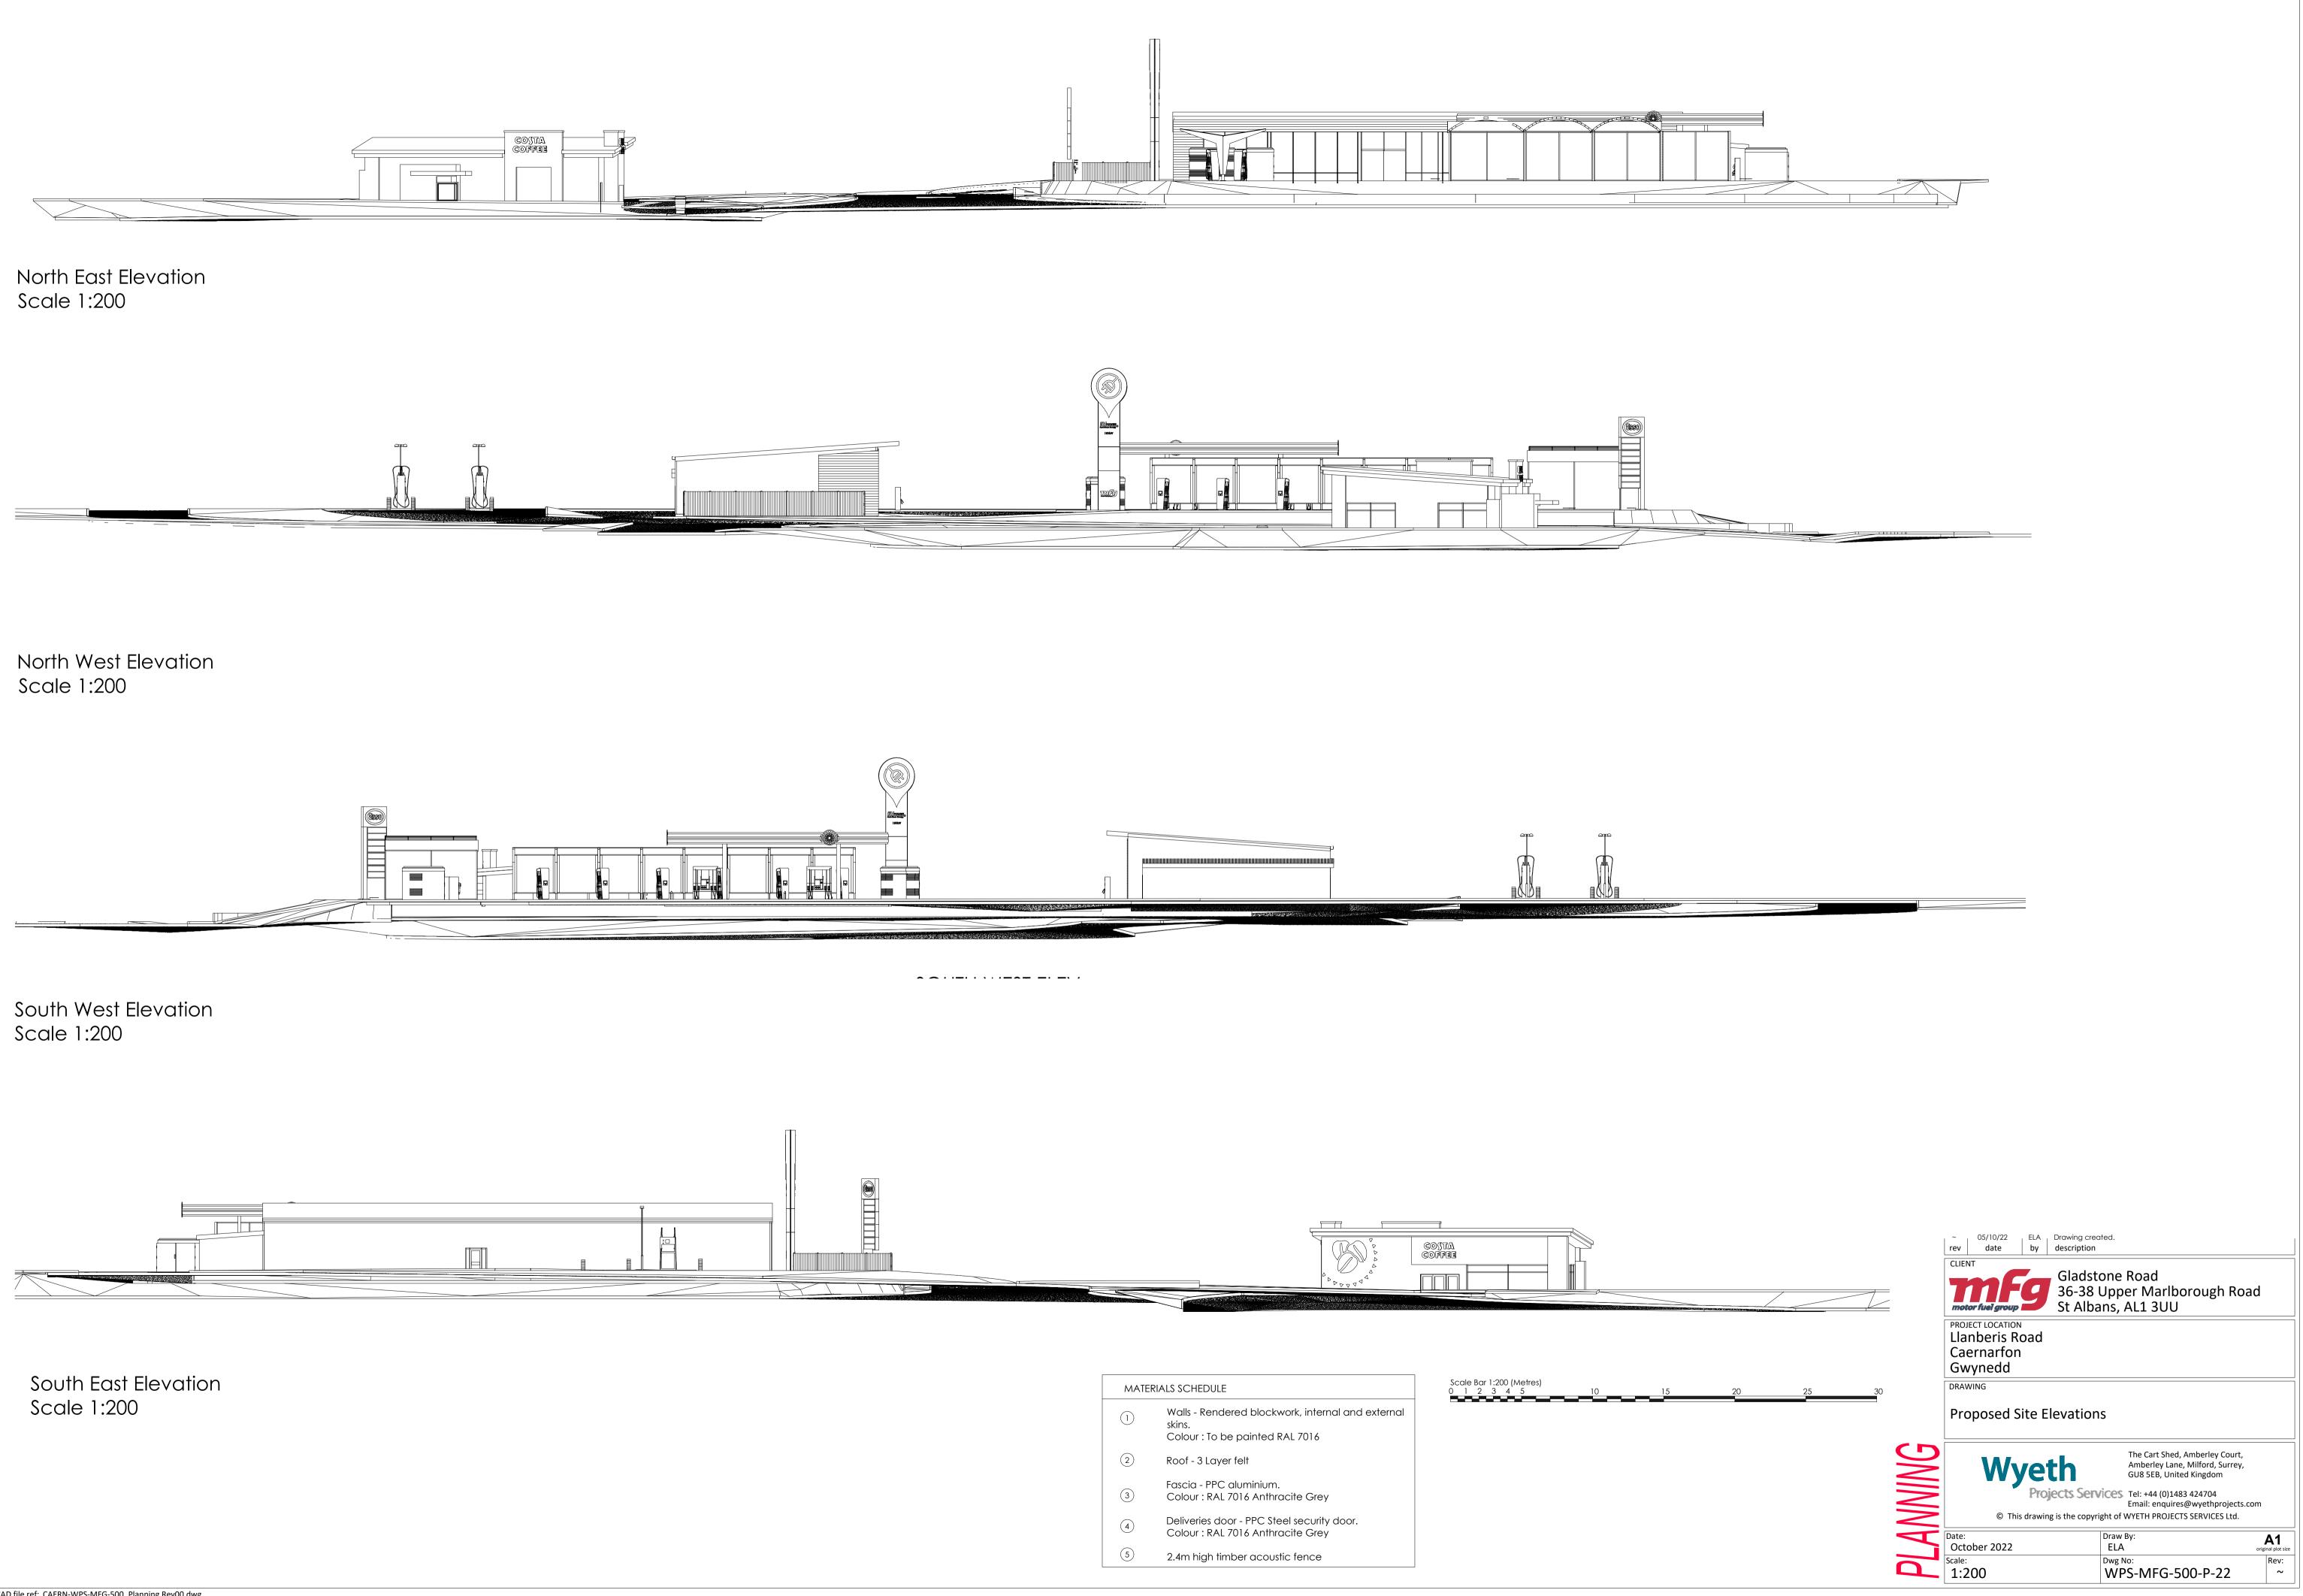

| MATERIALS SCHEDULE |                                                                                                |  |  |  |
|--------------------|------------------------------------------------------------------------------------------------|--|--|--|
|                    | Walls - Rendered blockwork, internal and external<br>skins.<br>Colour : To be painted RAL 7016 |  |  |  |
| 2                  | Roof - 3 Layer felt                                                                            |  |  |  |
| 3                  | Fascia - PPC aluminium.<br>Colour : RAL 7016 Anthracite Grey                                   |  |  |  |
| 4                  | Deliveries door - PPC Steel security door.<br>Colour : RAL 7016 Anthracite Grey                |  |  |  |
| 5                  | 2.4m high timber acoustic fence                                                                |  |  |  |

| Scale Bar 1:200 (Metres)<br>0 1 2 3 4 5 | 10 | 15 | 20 |
|-----------------------------------------|----|----|----|
|                                         |    |    |    |
|                                         |    |    |    |
|                                         |    |    |    |
|                                         |    |    |    |
|                                         |    |    |    |
|                                         |    |    |    |
|                                         |    |    |    |
|                                         |    |    |    |
|                                         |    |    |    |
|                                         |    |    |    |